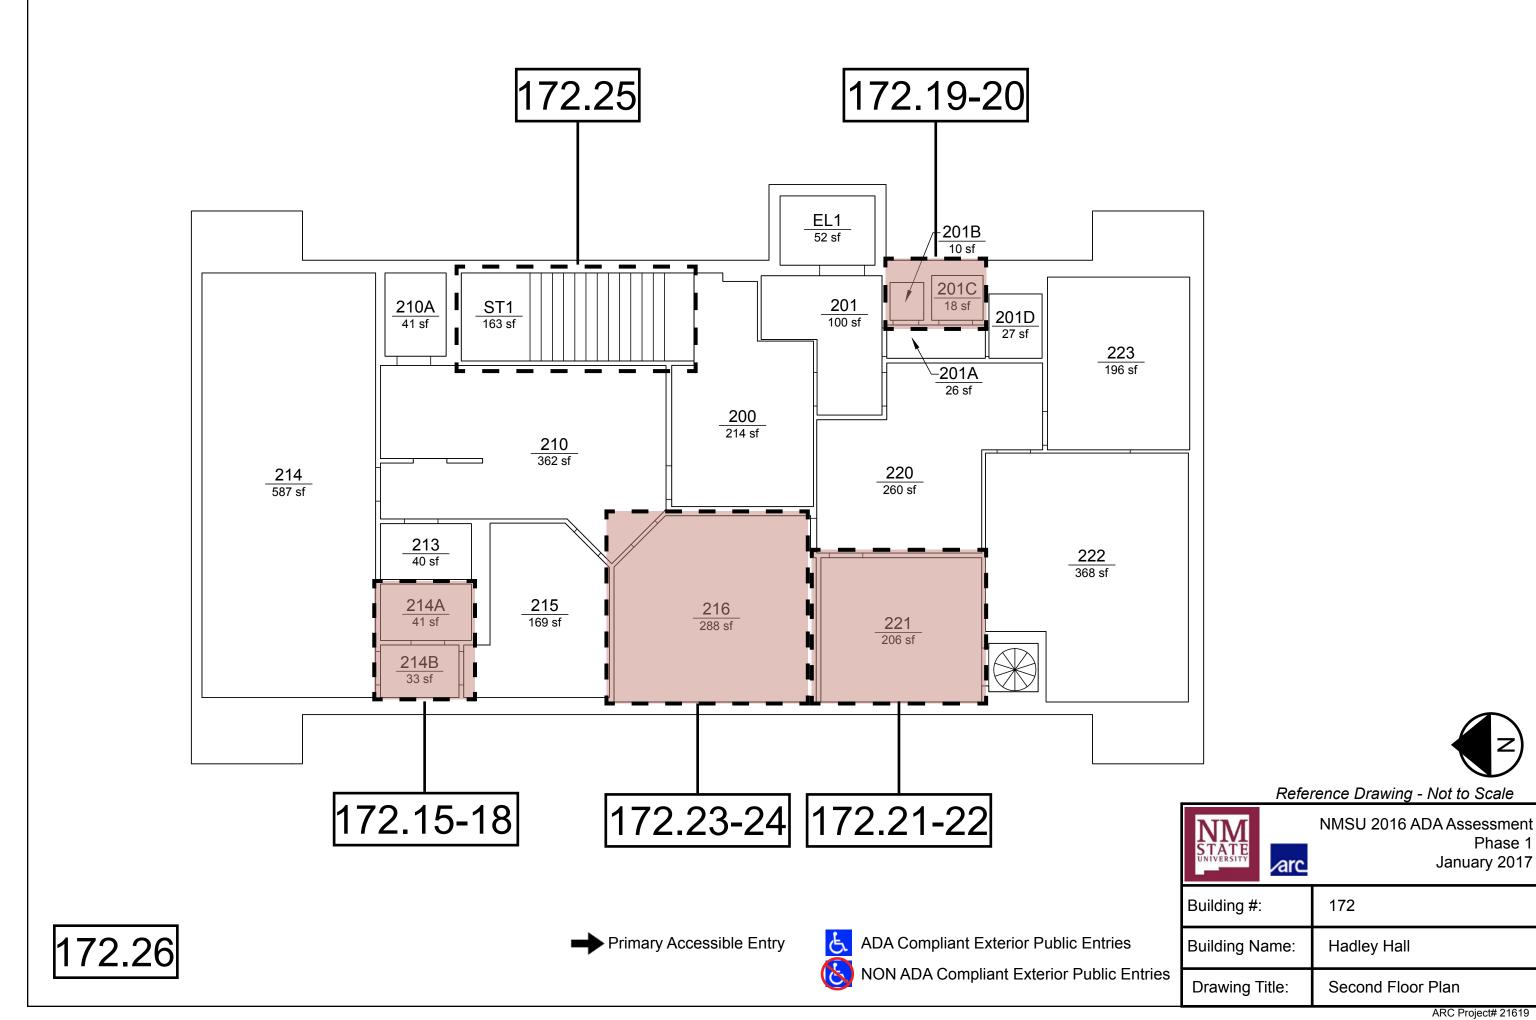

| NM<br>STATE<br>UNIVERSITY | NMSU 2016 ADA Assessment<br>Phase 1<br>January 2017 |
|---------------------------|-----------------------------------------------------|
| Building #:               | 172                                                 |
| Building Name:            | Hadley Hall                                         |
| Drawing Title:            | Second Floor Plan                                   |
|                           | ADC Project# 21610                                  |

| NM<br>STATE<br>UNIVERSITY | NMSU 2016 ADA Assessment<br>Phase 1<br>January 2017 |
|---------------------------|-----------------------------------------------------|
| Building #:               | 172                                                 |
| Building Name:            | Hadley Hall                                         |
| Drawing Title:            | Second Floor Plan                                   |

| NM<br>STATE<br>UNIVERSITY | NMSU 2016 ADA Assessment<br>Phase 1<br>January 2017 |
|---------------------------|-----------------------------------------------------|
| Building #:               | 172                                                 |
| Building Name:            | Hadley Hall                                         |
| Drawing Title:            | Second Floor Plan                                   |
|                           | ARC Project# 21619                                  |