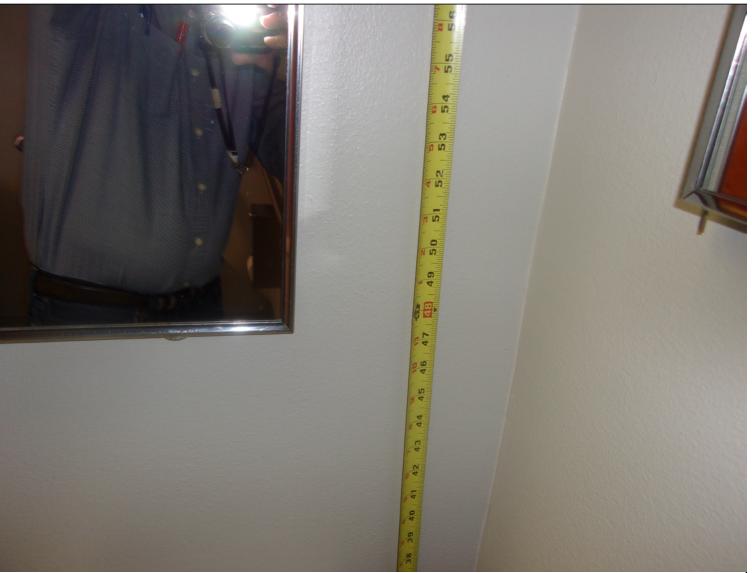

| NM<br>STATE<br>UNIVERSITY | NMSU 2016 ADA Assessment<br>Phase 1<br>January 2017 |
|---------------------------|-----------------------------------------------------|
| Building #:               | 172                                                 |
| Building Name:            | Hadley Hall                                         |
| Drawing Title:            | Second Floor Plan                                   |
|                           | ADC Project# 21610                                  |





| NM<br>STATE<br>UNIVERSITY | NMSU 2016 ADA Assessment<br>Phase 1<br>January 2017 |
|---------------------------|-----------------------------------------------------|
| Building #:               | 172                                                 |
| Building Name:            | Hadle