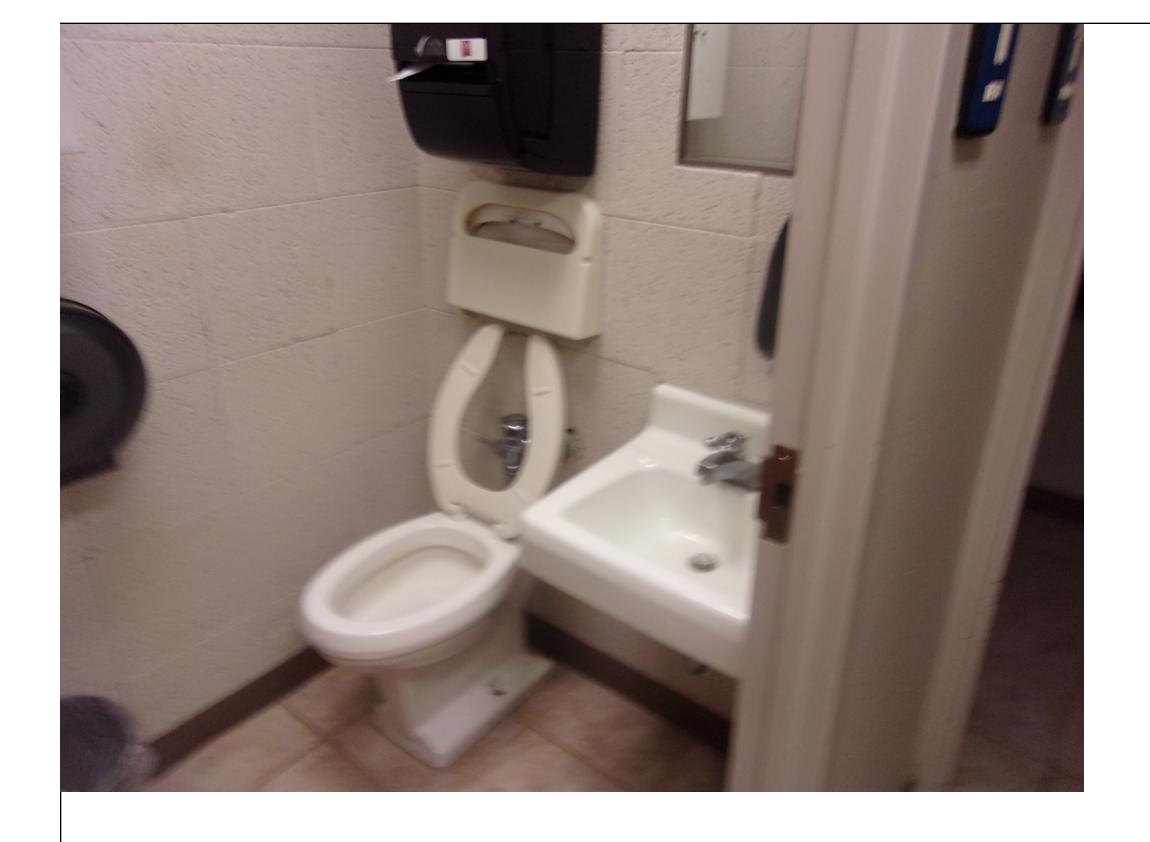

| NM<br>STATE<br>UNIVERSITY | NMSU 2016 ADA Assessment<br>Phase 1<br>January 2017 |
|---------------------------|-----------------------------------------------------|
| Building #:               | 172                                                 |
| Building Name:            | Hadley Hall                                         |
| Drawing Title:            | Second Floor Plan                                   |
|                           | ADC Project# 21610                                  |

| NM<br>STATE<br>UNIVERSITY | NMSU 2016 ADA Assessment<br>Phase 1<br>January 2017 |
|---------------------------|-----------------------------------------------------|
| Building #:               | 172                                                 |
| Building Name:            | Hadley Hall                                         |
| Drawing Title:            | Second Floor Plan                                   |

| NM<br>STATE<br>UNIVERSITY | NMSU 2016 ADA Assessment<br>Phase 1<br>January 2017 |
|---------------------------|-----------------------------------------------------|
| Building #:               | 172                                                 |
| Building Name:            | Hadley Hall                                         |
| Drawing Title:            | Second Floor Plan                                   |
|                           | ARC Project# 21619                                  |