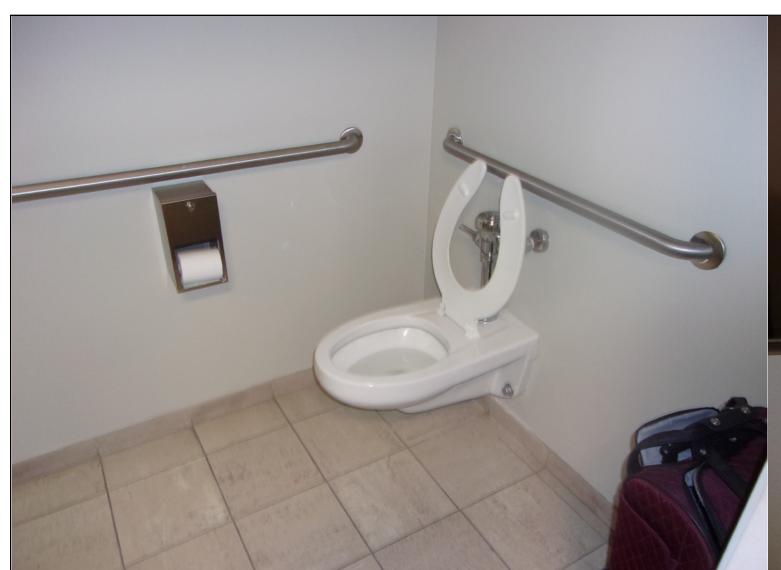

| NM<br>STATE<br>UNIVERSITY | NMSU 2016 ADA Assessment<br>Phase 1<br>January 2017 |
|---------------------------|-----------------------------------------------------|
| Building #:               | 172                                                 |
| Building Name:            | Hadley Hall                                         |
| Drawing Title:            | Second Floor Plan                                   |
|                           | ADC Project# 21610                                  |





| NM<br>STATE<br>UNIVERSITY | NMSU 2016 ADA Assessment<br>Phase 1<br>January 2017 |
|---------------------------|-----------------------------------------------------|
| Building #:               | 172                                                 |
| Building Name:            | Had